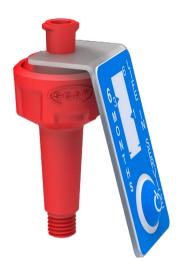

# The Safest Air Valve for HPLC!





### **Best Protection**

Solvents can escape, even through the smallest openings. The S.C.A.T. System protects you and your environment from escaping vapour.

### **Stable Mixtures**

Because the individual components of your solvent mixture can no longer evaporate, your analytic process always remains stable.

## **Clean HPLC**

Contamination stemming from the surroundings can detrimentally affect your results. The integrated PTFE filter ensures for clean solvents - all the time.

www.scat-europe.com



Integrated check valve prevents the evaporation of solvents.

**6** UNF 1/4" 28G Thread

Fits on to all safety caps.

# **Ordering Information**



The air valve is available in various packing units (PU), as is best suitable for your HPLC equipment.

| Part No. | Description                        | PU       |
|----------|------------------------------------|----------|
| 317 010  | Air Valve for S.C.A.T. Safety Caps | 1 pc.    |
| 397 008  | Air Valve for S.C.A.T. Safety Caps | 8 pcs.   |
| 397 010  | Air Valve for S.C.A.T. Safety Caps | 10 pcs.  |
| 397 050  | Air Valve for S.C.A.T. Safety Caps | 50 pcs.  |
| 397 100  | Air Valve for S.C.A.T. Safety Caps | 100 pcs. |

Do you require a specific quotation for your annual demand, or do you have any questions about the product? Contact us! We will gladly assist you further.



The No. 1 System for Solvent Safety.



+49 (0) 61 05 / 30 55 86 - 0



+49 (0) 61 05 / 30 55 86 - 99



inf