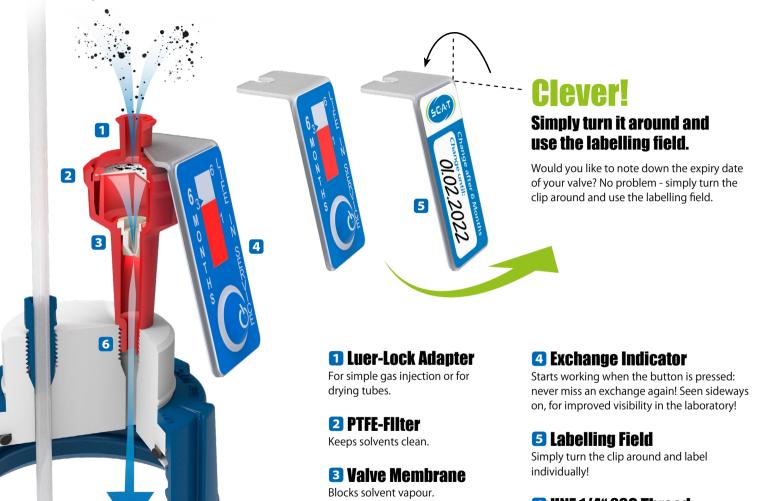

### **Best Protection**

Solvents can escape, even through the smallest openings. The S.C.A.T. System protects you and your environment from escaping vapour.

### **Stable Mixtures**

Because the individual components of your solvent mixture can no longer evaporate, your analytic process always remains stable.

## **Clean HPLC**

Contamination stemming from the surroundings can detrimentally affect your results. The integrated PTFE filter ensures for clean solvents - all the time.

www.scat-europe.com

Integrated check valve prevents the evaporation of solvents.

**6** UNF 1/4" 28G Thread

Fits on to all safety caps.